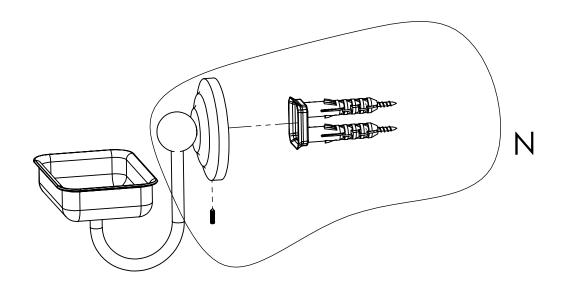

### **Step 2:** Attach Bracket to Mounting Plate.

Place bracket on mounting plate and secure by tightening set screw as shown below.