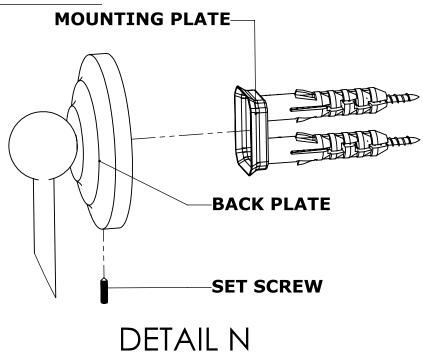

### **Step 2:** Attach Bracket to Mounting Plate.

Place bracket on mounting plate and secure by tightening set screw as shown below.