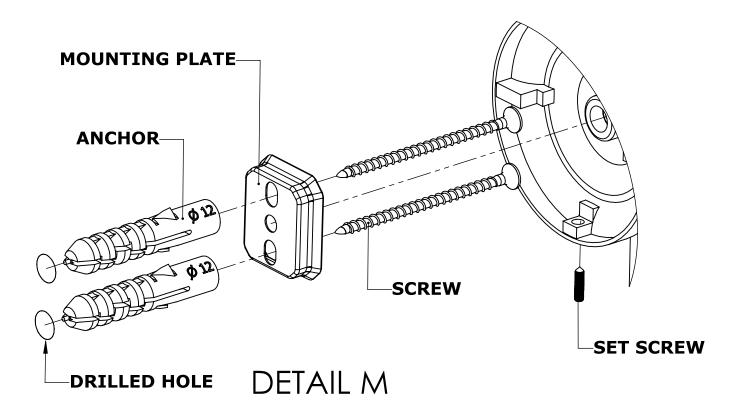

#### Step 1: Drill holes in Wall for screw anchors and attach Mounting Plate to Wall

Determine your desired location for installation and make a mark for the location of the mounting plate. Remove mounting plate from backplate by loosening set screw in backplate as pictured below. Place center hole of mounting plate over mark made above. Make 2 marks where mounting screws will be placed as shown below. Drill hole at each of the marks. (You may substitute other style mounting anchors or screws if desired). Place anchors into the holes made. Place mounting plate over holes and secure to mounting surface using screws as shown below.