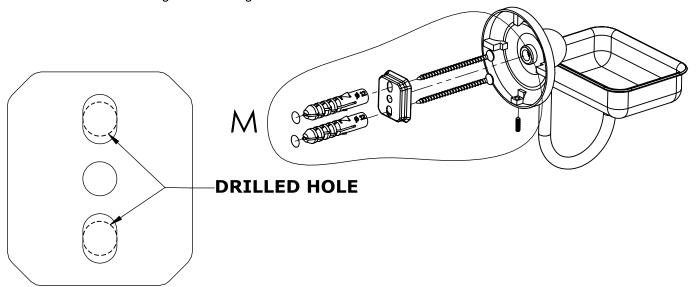

#### Step 1: Drill holes in Wall for screw anchors and attach Mounting Plate to Wall

Determine your desired location for installation and make a mark for the location of the mounting plate. Remove mounting plate from backplate by loosening set screw in backplate as pictured below. Place center hole of mounting plate over mark made above. Make 2 marks where mounting screws will be placed as shown below. Drill hole at each of the marks. (You may substitute other style mounting anchors or screws if desired). Place anchors into the holes made. Place mounting plate over holes and secure to mounting surface using screws as shown below.